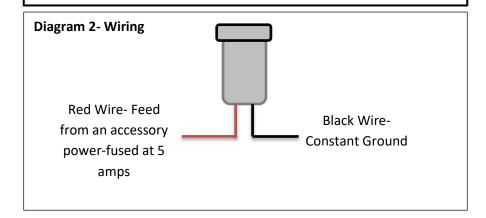

## 1. Disconnect POWER at the BATTERY before doing any wiring!

- 2. Determine a good place to mount the unit, and verify there is enough room behind the mounting spot. Roughly 2 1/2 inches deep overall.
- 3. Use a 1 1/2 Inch hole saw to drill a mounting hole. Insert the charger unit and install as shown in **Diagram 1**. Route wires out the side of the U- Bracket.
- 4. Wire into your Accessory circuit as shown in **Diagram2.**
- 5. Reconnect the BATTERY and check operation.