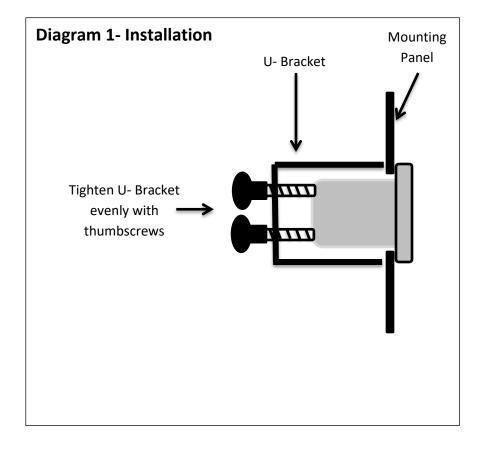

## 1. Disconnect POWER at the BATTERY before doing any wiring!

- 2. Determine a good place to mount the unit, and verify there is enough room behind the mounting spot. Roughly 2 1/2 inches deep overall.
- 3. Use a 1 1/2 Inch hole saw to drill a mounting hole. Insert the charger unit and install as shown in **Diagram 1**. Route wires out the side of the U- Bracket.
- 4. Wire into your Accessory circuit as shown in **Diagram2.**
- 5. Reconnect the BATTERY and check operation.