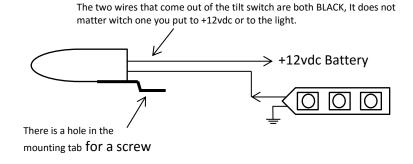

#### WIRING DIAGRAM

The two wires that come out of the tilt switch are both BLACK, It does not matter witch one you put to +12vdc or to the light.

mounting tab for a screw