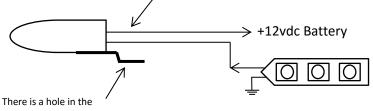

#### WIRING DIAGRAM

The two wires that come out of the tilt switch are both BLACK, It does not matter witch one you put to +12vdc or to the light.

mounting tab for a screw