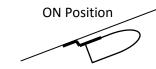

BLACK, It does not matter witch one you put to +12vdc or to the light.



mounting tab for a screw

### SWITCH OPERATION

**OFF** Position







# Trunk / Hood Light Kit

## **#LO3** Provides

a light in your trunk or engine compartment as you open the trunk or hood.

Kit Includes:

- Tilt Switch with mounting tab'
- Stainless steel mounting screw
- LED strip
- Connectors

Thank you for buying a Streetworks product. Be confident that it will provide the quality and performance that you demand for your car. *Please read and understand ALL installation instructions before beginning*. Planning and preparation will make the actual installation process easy and quick.

DISCONNECT POWER AT THE BATTERY BEFORE DOING ANY WIRING!

### WIRING DIAGRAM



### **SWITCH OPERATION**

**OFF** Position