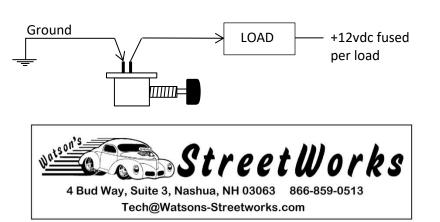

### **PULL SWITCH**

### #L-PS

- Pull ON, push OFF, 2 position switch
- 20 Amps rating
- Mounts in ½" diameter hole
- Knob, Terminal screws and mounting nuts included

Thank you for buying a Streetworks product. Be confident that it will provide the quality and performance that you demand for your car. *Please read and understand ALL installation instructions before beginning*. Planning and preparation will make the actual installation process easy and quick.

### DISCONNECT POWER AT THE BATTERY BEFORE DOING ANY WIRING! PULL SWITCH INSTALLTION

This Pull Switch mounts in a  $\ensuremath{\mathscr{V}}^{\prime\prime}$  diameter hole. Pull ON and Push OFF, 2-position switch



# **Negative Switching**



## **PULL SWITCH**

#### Pull ON, push OFF, 2 position switch

- 20 Amps rating
- Mounts in ½" diameter hole
- Knob, Terminal screws and mounting nuts included

Thank you for buying a Streetworks product. Be confident that it will provide the quality and performance that you demand for your car. *Please read and understand ALL installation instructions before beginning*. Planning and preparation will make the actual installation process easy and quick.

#### DISCONNECT POWER AT THE BATTERY BEFORE DOING ANY WIRING!

## PULL SWITCH INSTALLTION

This Pull Switch mounts in a  $\frac{1}{2}$ " diameter hole. Pull ON and Push OFF, 2-position switch



# **Negative Switching**





#### **Positive Switching**

## #L-PS