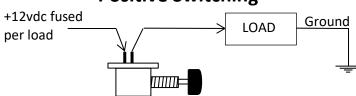

#### **Positive Switching**

### DISCONNECT POWER AT THE BATTERY BEFORE DOING ANY WIRING! PULL SWITCH INSTALLTION

This Pull Switch mounts in a  $\ensuremath{\mathscr{V}}^{\prime\prime}$  diameter hole. Pull ON and Push OFF, 2-position switch

## PULL SWITCH INSTALLTION

This Pull Switch mounts in a  $\frac{1}{2}$ " diameter hole. Pull ON and Push OFF, 2-position switch