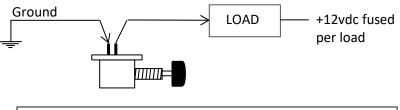

math{\mathscr{V}}^{\prime\prime}$  diameter hole. Pull ON and Push OFF, 2-position switch



# **Negative Switching**



## **PULL SWITCH**

#### Pull ON, push OFF, 2 position switch

- 20 Amps rating
- Mounts in ½" diameter hole
- Knob, Terminal screws and mounting nuts included

Thank you for buying a Streetworks product. Be confident that it will provide the quality and performance that you demand for your car. *Please read and understand ALL installation instructions before beginning*. Planning and preparation will make the actual installation process easy and quick.

#### DISCONNECT POWER AT THE BATTERY BEFORE DOING ANY WIRING!

## PULL SWITCH INSTALLTION

This Pull Switch mounts in a  $\frac{1}{2}$ " diameter hole. Pull ON and Push OFF, 2-position switch



# **Negative Switching**





#### **Positive Switching**

## #L-PS