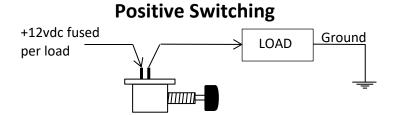

#### **Positive Switching**

### DISCONNECT POWER AT THE BATTERY BEFORE DOING ANY WIRING! PULL SWITCH INSTALLTION

This Pull Switch mounts in a  $\ensuremath{\mathscr{V}}^{\prime\prime}$  diameter hole. Pull ON and Push OFF, 2-position switch

## PULL SWITCH INSTALLTION

This Pull Switch mounts in a  $\frac{1}{2}$ " diameter hole. Pull ON and Push OFF, 2-position switch